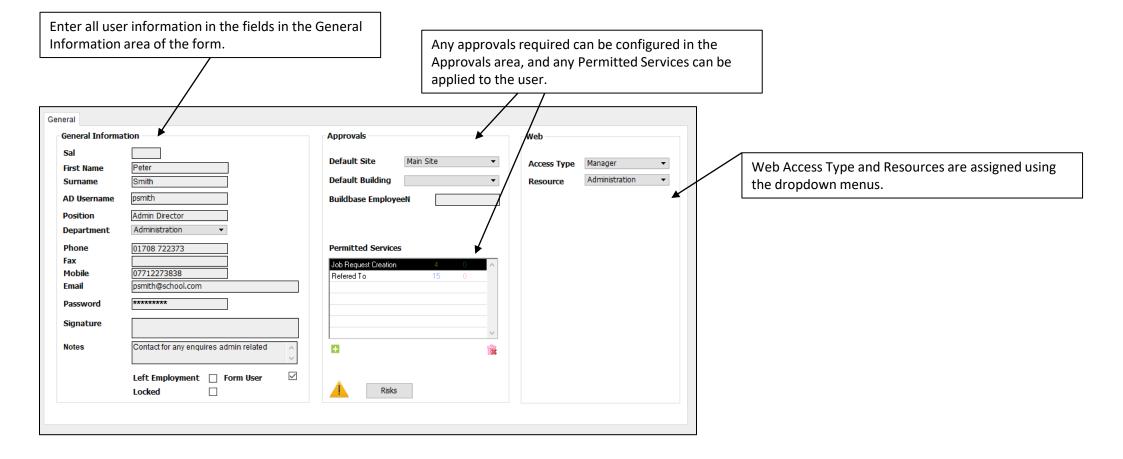

## Approvals:

• Under approvals you can configure approval reviews for each supplier as well as add any permitted services for what they can work on. Spending limits can also be implemented using the fields below.

| General Approvals Documents                                                                | Types & Notes                                                                                                |                                                     |
|--------------------------------------------------------------------------------------------|--------------------------------------------------------------------------------------------------------------|-----------------------------------------------------|
| Approved Contractor<br>Approval Review Date                                                | ☑<br>10/10/2022                                                                                              |                                                     |
| Approvals                                                                                  | ext Review Date                                                                                              | Permitted Services                                  |
| Insurance   Financial  Health & Safety  Child Protection  ISO 9001  SO 14001  COVID-19 RAM | - 10/10/2022<br>- 10/10/2022<br>- 10/10/2022<br>- 10/10/2022<br>- 10/10/2022<br>- 10/10/2022<br>- 10/10/2022 | Maintenance       Add                               |
| Annual Spend Limit<br>Maximum Contract Value                                               |                                                                                                              | ayment Terms     days       current Spend     £0.00 |