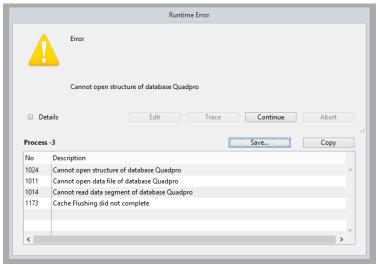

## **Quadpro Not Opening**

Should your staff receive the following errors when opening Quadpro, you will need to first try the steps listed below.

Step 1: Please attempt to re open Quadpro, sometimes this works to resolve the problem.