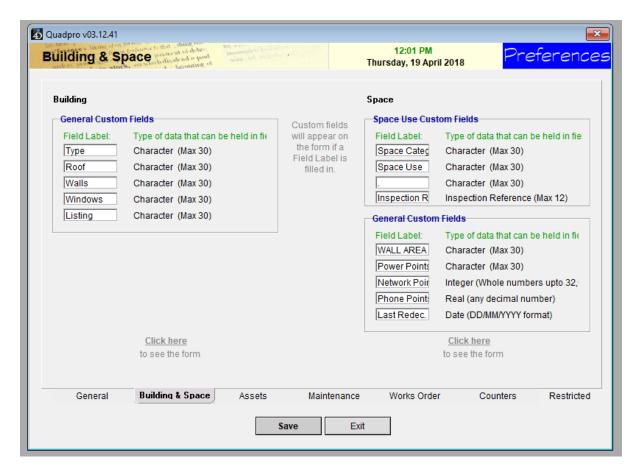

## **Building**

#### **General Custom Fields:**

Enter your description labels for up to 5 custom fields. These labels and fields will appear on the Building Screen when a description is entered. By default, they will not appear.

## Space

### **Space Use Custom Fields:**

Enter your description for the two space-use drop down menus and one custom field. These labels and fields will appear on the Space Screen when a description is entered. By default they will not appear.

The two space-use drop down menus are populated from the Glossary Space Use Screen – (LINK XXXXX)

## **General Custom Fields:**

Enter your description labels for up to 5 custom fields. These labels and fields will appear on the Space Screen when a description is entered. By default, they will not appear.

Note the different field types.

To view the custom labels and fields, use the 'Click here' link to the Building or Space screens. Be sure to return to the Preferences by click the 'Exit' button on the <u>Building or Space screens so that</u> the new custom labels can be saved.

Use the 'Click Here' buttons to see the preview of these labels within your system.