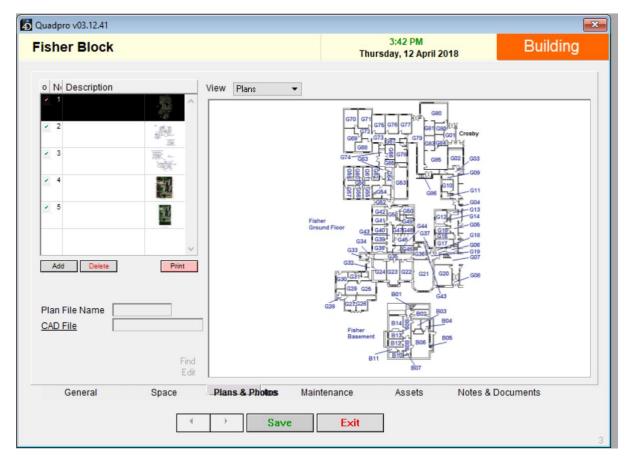

## Viewing/Printing Plans and Photos:

To view a plan for a specific building or asset simply go to your selected building and click on it to bring up the building inspector.

Then choose 'Plans and Photos' to access a list of these files about that building.

The default view is set to Plans which means that these file types will appear first.

To change between a plan and a photography just select as desired from the '**View'** drop down menu above the main viewing field.

To print your plans/photographs electronically or physically, select the **'Print'** option just underneath the list.