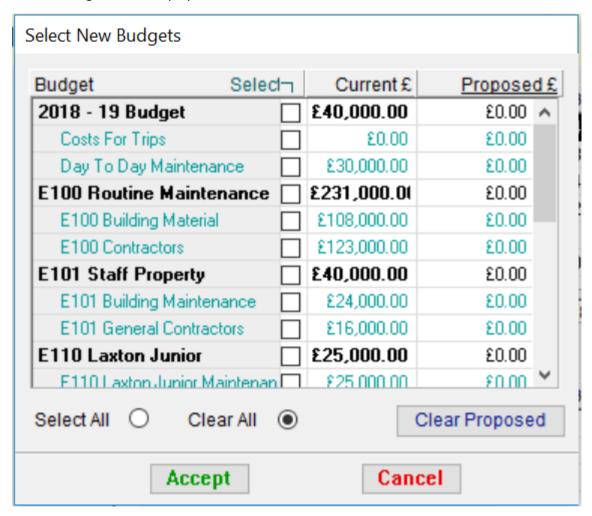

From the Budget List Screen select the **Option > Clone Budgets** menu choice.

The following screen is displayed.

To clone selected budgets and sub budgets, simply check the boxes as needed.

To clone all of your budgets, check 'Select All'

Once you have confirmed the budgets you would like to clone, click 'Accept' to then clone any selected budgets to the new financial year.

The cloned budget will be blank in the new financial year. You will need to enter the allocated funds to these budgets.