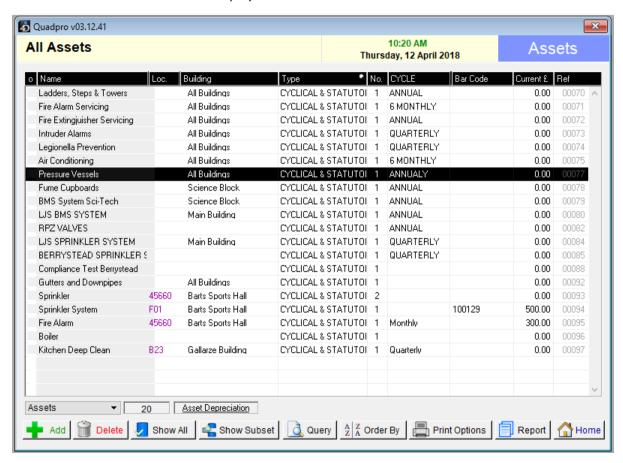

## **Using an Asset**

To view all Assets within an establishment, select – **Assets > Assets Register**. You can also access this menu by clicking **Assets Register** on the Establishment Inspector Panel.

A full list of all assets will then be displayed like the view below.

To view an asset, double click on it to display the following view:

You may make changes to the assets by simply changing the details in the chosen fields.