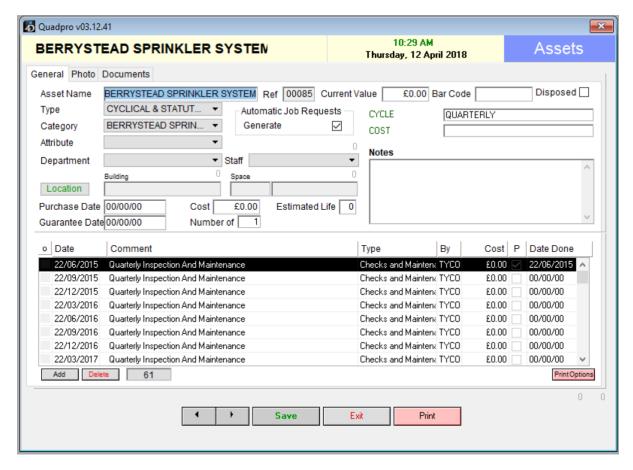

A full list of all assets will then be displayed like the view below.

To view an asset, double click on it to display the following view:

You may make changes to the assets by simply changing the details in the chosen fields.

To add a new Maintenance Item to the list click 'Add'.

If you want to delete a maintenance item, select 'Delete' from the menu once you have highlighted your chosen item.

To view the photo of the Asset, click 'Photo' from the tab along the top of the dialogue box.